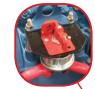

Your B3HD Finsbury diesel operated pump fitted with all the safety features as required by mining specifications.

A heavy duty pump fabricated from a strong cast marine grade aluminium with bronze inlets and outlets and a cast iron

open impeller. Also available with bronze casings and /or Stainless steel inlets / outlets and impellers.

Great value!