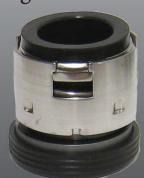

The newly upgraded B3HD-MM/SS pump fitted with many new features for when this pump needs to operate at higher duties.

Mechanical seal

A heavy duty pump fabricated with 304 SS suction and discharge ports, and a 304 SS open impeller. Fitted with a tougher 431SS

shaft, rubber lined bearings which are further sealed with oil lip seals as well as an improved mech seal for higher pressures.

Water transfer