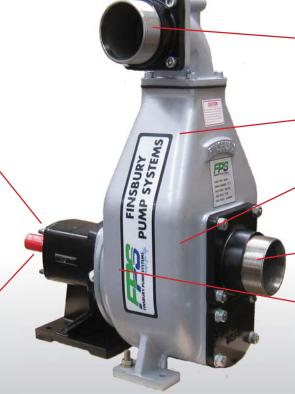

The new B3HD-MM/SS
Heavy Duty Water transfer
Pump built for higher duty
specifications

FINSBURY PUMP SYSTEMS

- Fitted with heavy duty rubber lined bearings and fitted with dust retarding oil lip seals
- Large capacity B3HD pump
  - flows up to 27L/sec
  - heads up to 70m
- Self priming to 7m
- Fitted with a tougher
   431 stainless steel shaft

The newly upgraded B3HD-MM/SS pump fitted with many new features for when this pump needs to operate at higher duties.

Mechanical seal

A heavy duty pump fabricated with 304 SS suction and discharge ports, and a 304 SS open impeller. Fitted with a tougher 431SS

Ideal for water trucks

-• Fitted with a high quality 304 stainless steel

discharge port

NEW

- Marine grade aluminium casing
- Complete with a balanced 304 stainless steel impeller
- Available with 3 or 4"
   304 stainless steel inlet's
- Fitted with a high pressure rated metric SIC/SIC/Viton mechanical seals

shaft, rubber lined bearings which are further sealed with oil lip seals as well as an improved mech seal for higher pressures.

Water transfer