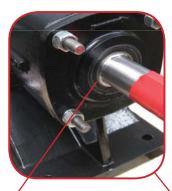

The newly upgraded B3HD-MM/SS pump fitted with many new features for when this pump needs to operate at higher duties.

Mechanical seal

A heavy duty pump fabricated with 304 SS suction and discharge ports, and a 304 SS open impeller. Fitted with a tougher 431SS

shaft, rubber lined bearings which are further sealed with oil lip seals as well as an improved mech seal for higher pressures.

Water transfer